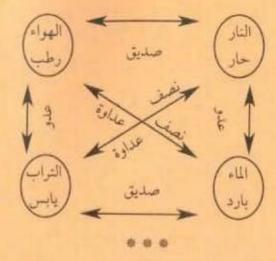

الأبيض زويعة : صاحب الرؤوس الأربعة . المتكلم بكل: لسان - صاحب الأمان - من تقلبات الزمان .

| الغالب عليه | الطبع    | العنصر |
|-------------|----------|--------|
| الحرارة     | حار يابس | النار  |
| الرطوبة     | حار رطب  | الهواء |
| البرودة     | بارد رطب | »UI    |
| اليبوسة     | بارديايس | التواب |